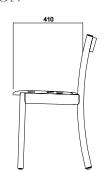

## ARC CHAIR

## DESIGN BY JENS FAGER











An elegant and comfortable wooden chair which, due to its light weight, is easy to move around. This makes the Arch Chair perfect as a visitor chair and for environments such as dining rooms, cafés, meeting rooms and at home. With soft lines and edges in Scandinavian design, this seating piece of furniture will be a joy to sit in. At the same time as the high-quality solid wood offer a high level of comfort, sustainability is in focus. The chair's seat consists of molded veneer and the color choices are natural oak and white pigment ash.



## **CONFIGURATION**















Designer Jens Fager