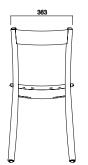

## ARC CHAIR

## DESIGN BY JENS FAGER











An elegant and comfortable wooden chair which, due to its light weight, is easy to move around. This makes the Arch Chair perfect as a visitor chair and for environments such as dining rooms, cafés, meeting rooms and at home. With soft lines and edges in Scandinavian design, this seating piece of furniture will be a joy to sit in. At the same time as the high-quality solid wood offer a high level of comfort, sustainability is in focus. The chair's seat consists of molded veneer and the color choices are natural oak and white pigment ash.



## **CONFIGURATION**















Designer Jens Fager