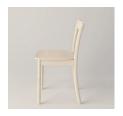

## ARC CHAIR

## DESIGN BY JENS FAGER

An elegant and comfortable wooden chair which, due to its light weight, is easy to move around. This makes the Arch Chair perfect as a visitor chair and for environments such as dining rooms, cafés, meeting rooms and at home. With soft lines and edges in Scandinavian design, this seating piece of furniture will be a joy to sit in. At the same time as the high-quality solid wood offer a high level of comfort, sustainability is in focus. The chair's seat consists of molded veneer and the color choices are natural oak and white pigment ash.