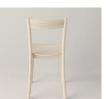

## ARC CHAIR

## DESIGN BY JENS FAGER

An elegant and comfortable wooden chair which, due to its light weight, is easy to move around. This makes the Arch Chair perfect as a visitor chair and for environments such as dining rooms, cafés, meeting rooms and at home. With soft lines and edges in Scandinavian design, this seating piece of furniture will be a joy to sit in. At the same time as the high-quality solid wood offer a high level of comfort, sustainability is in focus. The chair's seat consists of molded veneer and the color choices are natural oak and white pigment ash.