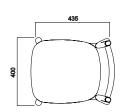

## ARC CHAIR

## DESIGN BY JENS FAGER

An elegant and comfortable wooden chair which, due to its light weight, is easy to move around. This makes the Arch Chair perfect as a visitor chair and for environments such as dining rooms, cafés, meeting rooms and at home. With soft lines and edges in Scandinavian design, this seating piece of furniture will be a joy to sit in. At the same time as the high-quality solid wood offer a high level of comfort, sustainability is in focus. The chair's seat consists of molded veneer and the color choices are natural oak and white pigment ash.