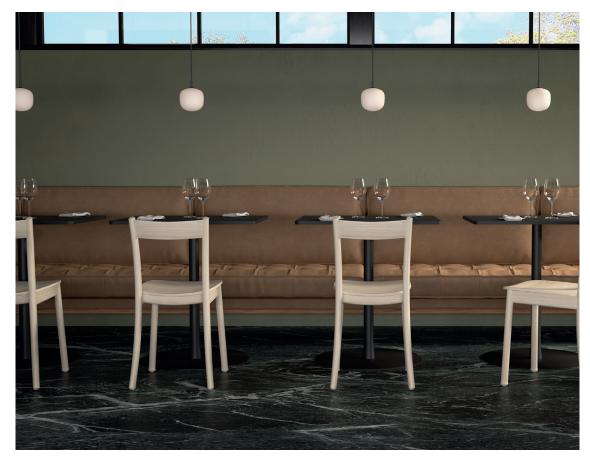

## ARC CHAIR

## DESIGN BY JENS FAGER

An elegant and comfortable wooden chair which, due to its light weight, is easy to move around. This makes the Arch Chair perfect as a visitor chair and for environments such as dining rooms, cafés, meeting rooms and at home. With soft lines and edges in Scandinavian design, this seating piece of furniture will be a joy to sit in. At the same time as the high-quality solid wood offer a high level of comfort, sustainability is in focus. The chair's seat consists of molded veneer and the color choices are natural oak and white pigment ash.