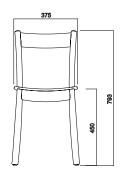

## ARC CHAIR

## DESIGN BY JENS FAGER











An elegant and comfortable wooden chair which, due to its light weight, is easy to move around. This makes the Arch Chair perfect as a visitor chair and for environments such as dining rooms, cafés, meeting rooms and at home. With soft lines and edges in Scandinavian design, this seating piece of furniture will be a joy to sit in. At the same time as the high-quality solid wood offer a high level of comfort, sustainability is in focus. The chair's seat consists of molded veneer and the color choices are natural oak and white pigment ash.



## **CONFIGURATION**















Designer Jens Fager