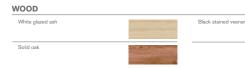

## DESIGN BY JENS FAGER

An elegant and comfortable wooden chair which, due to its light weight, is easy to move around. This makes the Arch Chair perfect as a visitor chair and for environments such as dining rooms, cafés, meeting rooms and at home. With soft lines and edges in Scandinavian design, this seating piece of furniture will be a joy to sit in. At the same time as the high-quality solid wood offer a high level of comfort, sustainability is in focus. The chair's seat consists of molded veneer and the color choices are natural oak and white pigment ash.