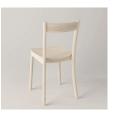

## ARC CHAIR

## DESIGN BY JENS FAGER

An elegant and comfortable wooden chair which, due to its light weight, is easy to move around. This makes the Arch Chair perfect as a visitor chair and for environments such as dining rooms, cafés, meeting rooms and at home. With soft lines and edges in Scandinavian design, this seating piece of furniture will be a joy to sit in. At the same time as the high-quality solid wood offer a high level of comfort, sustainability is in focus. The chair's seat consists of molded veneer and the color choices are natural oak and white pigment ash.