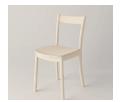

## ARC CHAIR

## DESIGN BY JENS FAGER

An elegant and comfortable wooden chair which, due to its light weight, is easy to move around. This makes the Arch Chair perfect as a visitor chair and for environments such as dining rooms, cafés, meeting rooms and at home. With soft lines and edges in Scandinavian design, this seating piece of furniture will be a joy to sit in. At the same time as the high-quality solid wood offer a high level of comfort, sustainability is in focus. The chair's seat consists of molded veneer and the color choices are natural oak and white pigment ash.