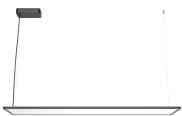

# Super Flat Suspension 120x30 Up&Down Dali Version

09.5045.14BDA - Black

General lighting LED luminaire, direct and indirect beam, to be suspended from ceiling. Power supply included. General lighting LED luminaire, direct and indirect beam, to be suspended from ceiling. Power supply included.

#### Physical

Color Black Orientation Fixed Weight (kg) 4.20