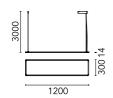

### Certification / Marking











# Super Flat Suspension 120x30 Up&Down Dali Version

09.5045.14BDA - Black

General lighting LED luminaire, direct and indirect beam, to be suspended from ceiling. Power supply included. General lighting LED luminaire, direct and indirect beam, to be suspended from ceiling. Power supply included.

| Main specifications |       |                |            |
|---------------------|-------|----------------|------------|
| Number of heads     | 1     | Net lumen (lm) | 4225       |
| Lamp category       | LED   | Mountings      | Suspension |
| Power               | 56W   | Environment    | Indoor     |
| CCT                 | 3000K |                |            |
| CRI                 | 90    |                |            |

### Optical

Lighting typ