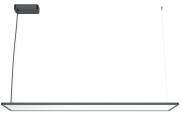

# Super Flat Suspension 120x30 Up&Down Dali Version

09.5045.14BDA - Black

General lighting LED luminaire, direct and indirect beam, to be suspended from ceiling. Power supply included. General lighting LED luminaire, direct and indirect beam, to be suspended from ceiling. Power supply included.

#### Physical

Color Black Orientation Fixed Weight (kg) 4.20