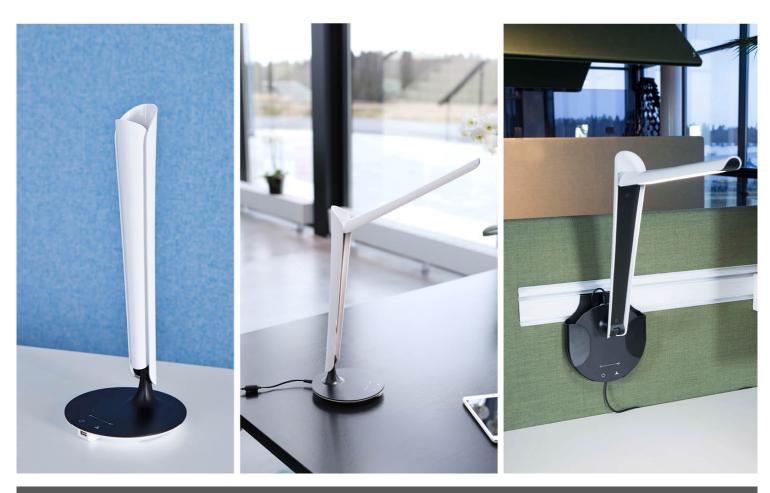

# DESK LAMP LED TULIP

Very affordable, efficient and foldable desk lamp with LED lighting. Touch controls for dimming and colour temperature adjustment. 0.7 A USB port for charging mobile phone etc. Has an unearthed plug with network adapter.

### TULIP DESK LAMP

Foldable LED-lightning with dimmer and adjustable colour temperature.

1 USB port for charging.

For updated information, see https://www.gotessons.com/en/products/lighting/tulip-table-lamp-led

#### ARTICLES

| ART. NO | SIZE / DESCRIPTION  | Color       | W:  | H:  | L:  |
|---------|---------------------|-------------|-----|-----|-----|
| 821005  | Desk Lamp LED Tulip | white/black | 166 | 430 | 375 |