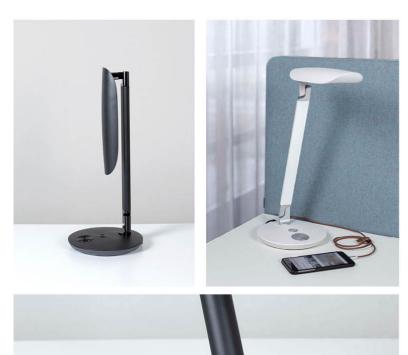

## **FUNKIA LED LAMP**

Funkia LED Lamp is a meeting between modern design and function where the matte black or white colour adds a stylish detail to the table. The joints at the top and bottom of the lamp allows you to regulate the lamp and the angle of the light after your wishes. With a simple touch, you can also adjust the light in 6 different strengths and 4 different colour temperatures.

With double USB ports. Has an unearthed plug.

Watt: 12 W

Volt: AC 100-240V DC 12V

Lumen: ≥ 400LM

Colour temperature: 2700-5600K

CRI: >80

Beam angle: 120°

USB-charge: 5V/2A

## PRESCRIBED TEXT

**FUNKIA LED-LAMP** 

LED-lamp with 2 pcs USB for charging.

Light strength changable in 6 different steps, 4 steps for colour temperature.

Watt: 12 W

Volt: AC 100-240V DC 12V

Lumen: ≥ 400LM