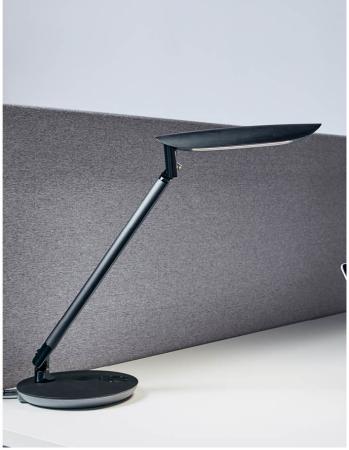

## **FUNKIA LED LAMP**

Funkia LED Lamp is a meeting between modern design and function where the matte black or white colour adds a stylish detail to the table. The joints at the top and bottom of the lamp allows you to regulate the lamp and the angle of the light after your wishes. With a simple touch, you can also adjust the light in 6 different strengths and 4 different colour temperatures.

With double USB ports. Has an unearthed plug.

Watt: 12 W

Volt: AC 100-240V DC 12V

Lumen: ≥ 400LM

Colour temperature: 2700-5600K

CRI: >80

Beam angle: 120°

USB-charge: 5V/2A

## PRESCRIBED TEXT

**FUNKIA LED-LAMP** 

LED-lamp with 2 pcs USB for charging.

Light strength changable in 6 different steps, 4 steps for colour temperature.

Watt: 12 W

Volt: AC 100-240V DC 12V

Lumen: ≥ 400LM